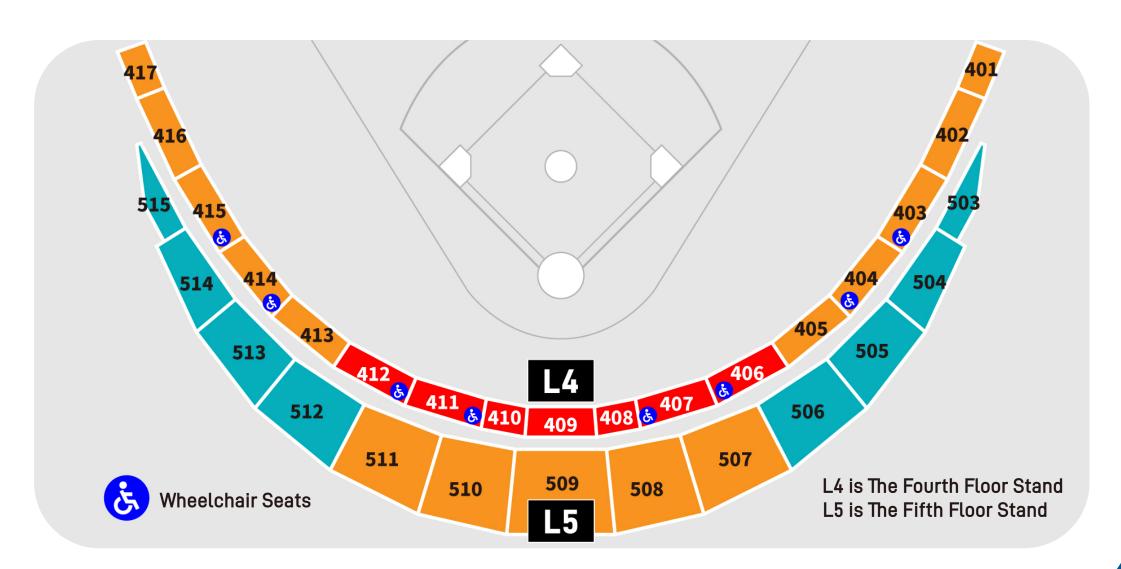

@Taipei Dome
L4.L5

## WORLD MASTERS GAMES 2025

TAIPEI CITY

**NEW TAIPEI CITY** 

|                                 | Regular Ticket | Discount Ticket | Disability Ticket |
|---------------------------------|----------------|-----------------|-------------------|
| <b>L4</b><br>406-412            | NT\$500        | NT\$250         | NT\$0             |
| L4<br>401-405<br>413-417        | NT\$400        | NT\$200         | NT\$0             |
| <b>L5</b> 507-511               | NT\$400        | NT\$200         | NT\$0             |
| <b>L5</b><br>503-506<br>512-515 | NT\$300        | NT\$150         | NT\$0             |